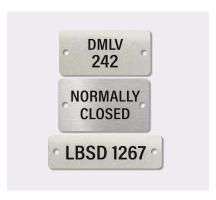

### **3M**MEP Tags & Signs

**3M** provides MEP tags and signs designed for clear communication and efficient identification in industrial environments. Rely on 3M's innovative solutions for enhanced project organization.

**Equipment Tags** 

Pipe Markers

Exit Signs

Fire Signs

Warning Tapes

Warning Signs

Safety Signs

Traffic Signs