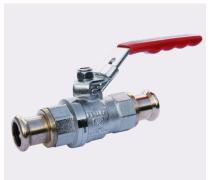

**Ball Valves** 

Pressure Reducing Valves

Check Valves

**Butterfly Valve** 

Y-Strainer

Globe Valves

Spring Check Valve

Bronze Float Valve