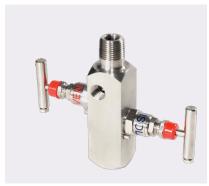

## **OLIVER VALVES**Pipeline & Subsea Valves

**Oliver Valves** specialize in instruments, pipeline and subsea applications, providing high-integrity, corrosion-resistant valve solutions engineered to withstand harsh environments while ensuring secure, efficient fluid control operations.

Needle Valve Manifold

Gauge Valve

**Diversion Valves** 

Trunnion Ball Valve

Compact Ball Valve

Floating Ball Valve

Subsea Gate Valve

Subsea Needle Valve