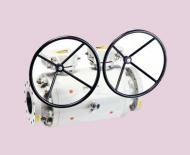

## **OLIVER VALVES**Pipeline & Subsea Valves

**Oliver Valves** specialize in instruments, pipeline and subsea applications, providing high-integrity, corrosion-resistant valve solutions engineered to withstand harsh environments while ensuring secure, efficient fluid control operations.

Needle Valve Manifold

Gauge Valve

**Diversion Valves** 

Trunnion Ball Valve

Compact Ball Valve

Floating Ball Valve

Subsea Gate Valve

Subsea Needle Valve