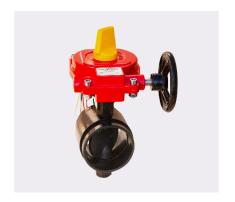

#### Fire Valves & Accessories

**Expert Power** supplies fire valves and accessories engineered for dependable fire protection and safety. Their products deliver response, durability, and compliance with stringent fire safety standards.

**Butterfly Valves** 

**OS&Y Gate Valves** 

Swing Check Valves

NRS Non-rising Valve

Pressure Reducing Valves

Pressure Relief Valves

Firefighting Connection Valve

Standard Response Sprinkler