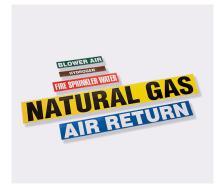

### **3M**MEP Tags & Signs

**3M** provides MEP tags and signs designed for clear communication and efficient identification in industrial environments. Rely on 3M's innovative solutions for enhanced project organization.

**Equipment Tags** 

Pipe Markers

Exit Signs

Fire Signs

Warning Tapes

Warning Signs

Safety Signs

Traffic Signs