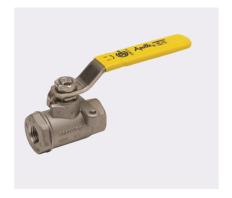

### **APOLLO VALVES**Standard & Speciality Valves

**Apollo Valves** manufactures premium ball, butterfly, and safety relief valves for residential, commercial, and industrial applications. Their products ensure reliable flow control solutions and superior performance.

Ball Valves

**Butterfly Valves** 

Pressure Relief Valves

Gate Valves

Check Valves

Globe Valves

Mixing Valves

**Backflow Prevention Valves** 