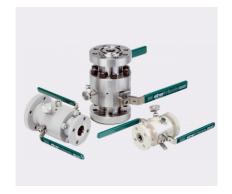

## **OLIVER VALVES**Pipeline & Subsea Valves

**Oliver Valves** specialize in instruments, pipeline and subsea applications, providing high-integrity, corrosion-resistant valve solutions engineered to withstand harsh environments while ensuring secure, efficient fluid control operations.

Needle Valve Manifold

Gauge Valve

**Diversion Valves** 

Trunnion Ball Valve

Compact Ball Valve

Floating Ball Valve

Subsea Gate Valve

Subsea Needle Valve

Subsea Check Valve