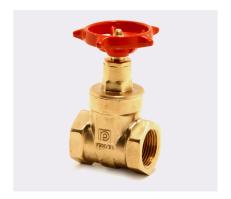

**Butterfly Valves** 

**OS&Y Gate Valves** 

Swing Check Valves

NRS Non-rising Valve

Pressure Reducing Valves

Pressure Relief Valves

Firefighting Connection Valve

Standard Response Sprinkler