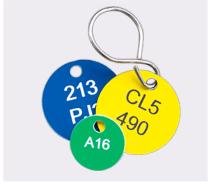

### **3M**MEP Tags & Signs

**3M** provides MEP tags and signs designed for clear communication and efficient identification in industrial environments. Rely on 3M's innovative solutions for enhanced project organization.

**Equipment Tags** 

Pipe Markers

Exit Signs

Fire Signs

Warning Tapes

Warning Signs

Safety Signs

Traffic Signs