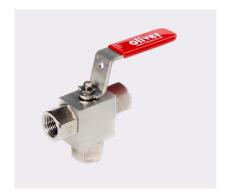

### **PEGLER**Integrated Piping Valves

**Pegler** offers integrated piping valves designed for seamless system integration, efficient flow control, and enduring reliability. Experience simplicity and innovation with Pegler's dependable valve solutions.

**Ball Valves** 

Pressure Reducing Valves

Check Valves

**Butterfly Valve** 

Y-Strainer

Globe Valves

Spring Check Valve

Bronze Float Valve