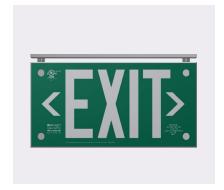

### **3M**MEP Tags & Signs

**3M** provides MEP tags and signs designed for clear communication and efficient identification in industrial environments. Rely on 3M's innovative solutions for enhanced project organization.

**Equipment Tags** 

Pipe Markers

Exit Signs

Fire Signs

Warning Tapes

Warning Signs

Safety Signs

Traffic Signs