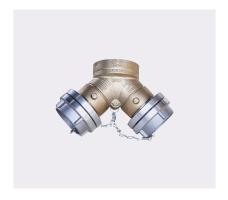

#### Fire Valves & Accessories

**Expert Power** supplies fire valves and accessories engineered for dependable fire protection and safety. Their products deliver response, durability, and compliance with stringent fire safety standards.

**Butterfly Valves** 

**OS&Y Gate Valves** 

Swing Check Valves

NRS Non-rising Valve

Pressure Reducing Valves

Pressure Relief Valves

Firefighting Connection Valve

Standard Response Sprinkler