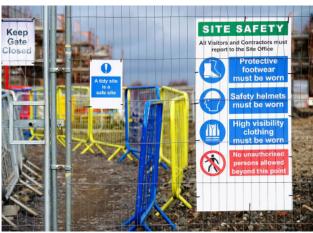

# **Safety Signs**

High-visibility safety signs manufactured with premium materials to withstand harsh environments. These essential indicators communicate proper procedures, emergency exits, and equipment locations, helping prevent workplace accidents and ensure compliance.

### Safety & Warning Signs