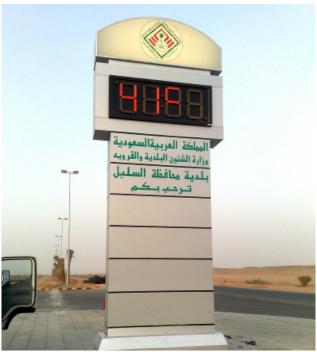

# **LED Traffic Signs**

LED traffic signs deliver superior visibility in UAE's varied weather conditions. Energy-efficient and programmable, these dynamic displays provide real-time information, enhancing road safety across the Emirates.