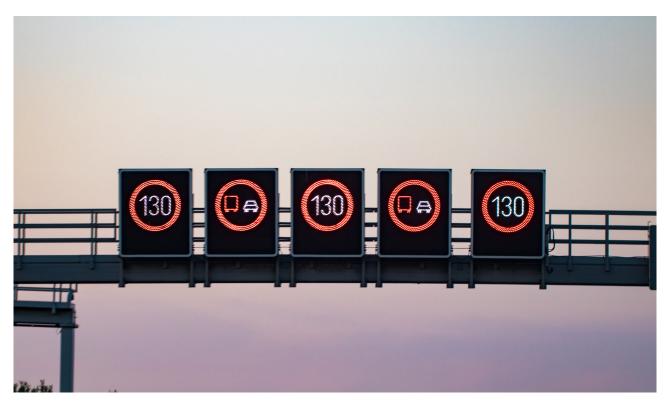

# **LED Traffic Signs**

LED traffic signs deliver superior visibility in UAE's varied weather conditions. Energy-efficient and programmable, these dynamic displays provide real-time information, enhancing road safety across the Emirates.