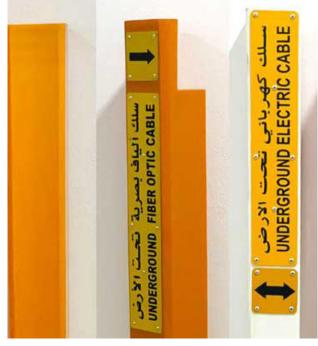

### **Cable & Route Markers**

Robust underground utility identifiers that prevent accidental excavation damage. These markers clearly indicate buried cable paths with essential information about voltage, ownership, and emergency contact details for safe digging operations.