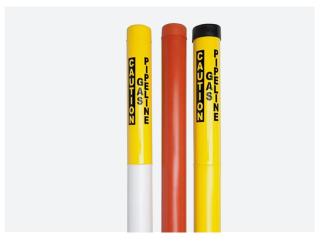

# **Tower Line Markers**

High-visibility markers designed for overhead power infrastructure. These aviation warning indicators feature reflective elements and durable construction to identify transmission lines and towers, enhancing safety for both aircraft and maintenance crews.