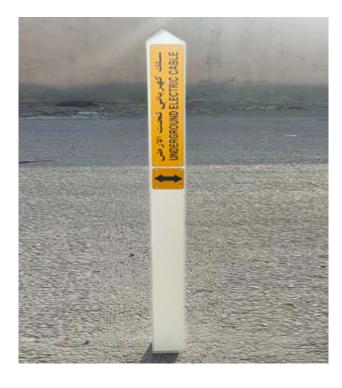

### **Cable & Route Markers**

Robust underground utility identifiers that prevent accidental excavation damage. These markers clearly indicate buried cable paths with essential information about voltage, ownership, and emergency contact details for safe digging operations.