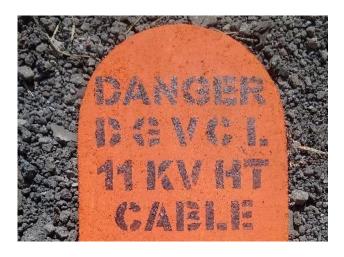

### **Cable & Route Markers**

Robust underground utility identifiers that prevent accidental excavation damage. These markers clearly indicate buried cable paths with essential information about voltage, ownership, and emergency contact details for safe digging operations.