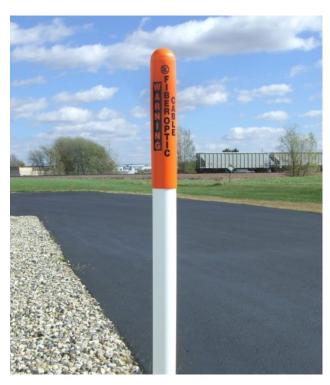

### **Cable & Route Markers**

Robust underground utility identifiers that prevent accidental excavation damage. These markers clearly indicate buried cable paths with essential information about voltage, ownership, and emergency contact details for safe digging operations.