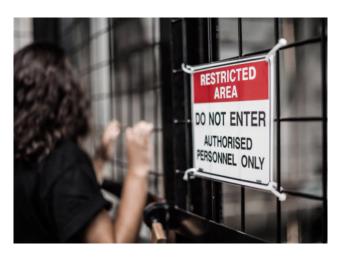

# **Warning Signs**

Danger signs featuring vivid colors and universal symbols are designed to alert personnel to immediate hazards, these durable signs provide clear warnings about potential risks in industrial and construction environments.