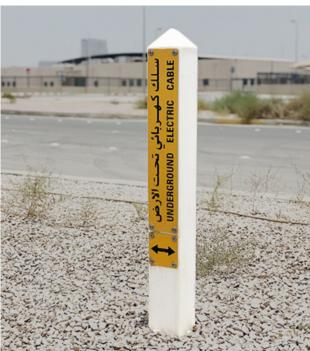

### **Cable & Route Markers**

Robust underground utility identifiers that prevent accidental excavation damage. These markers clearly indicate buried cable paths with essential information about voltage, ownership, and emergency contact details for safe digging operations.