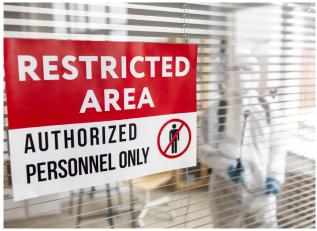

# **Warning Signs**

Danger signs featuring vivid colors and universal symbols are designed to alert personnel to immediate hazards, these durable signs provide clear warnings about potential risks in industrial and construction environments.