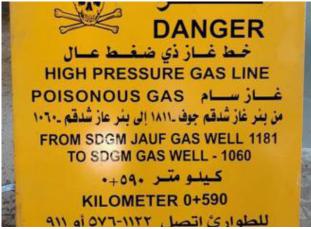

# **Pipeline KM Markers**

Distance-indicating markers manufactured for long-term outdoor performance. These sequential identifiers help maintenance teams locate specific pipeline sections quickly, displaying kilometer points and directional information for efficient field operations.