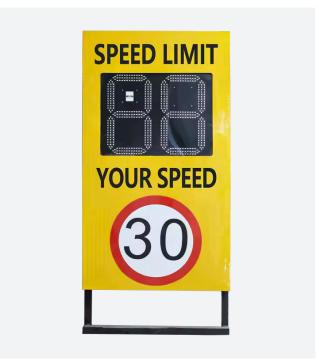

# **LED Traffic Signs**

LED traffic signs deliver superior visibility in UAE's varied weather conditions. Energy-efficient and programmable, these dynamic displays provide real-time information, enhancing road safety across the Emirates.