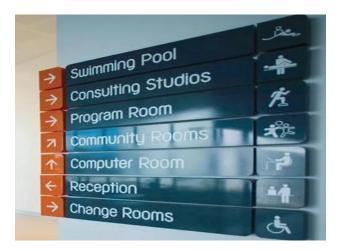

# **Interior Signs**

Elegant yet functional interior signage solutions that enhance wayfinding and space identification. Available in various finishes to complement architectural aesthetics while clearly marking offices, facilities, and emergency routes within buildings.