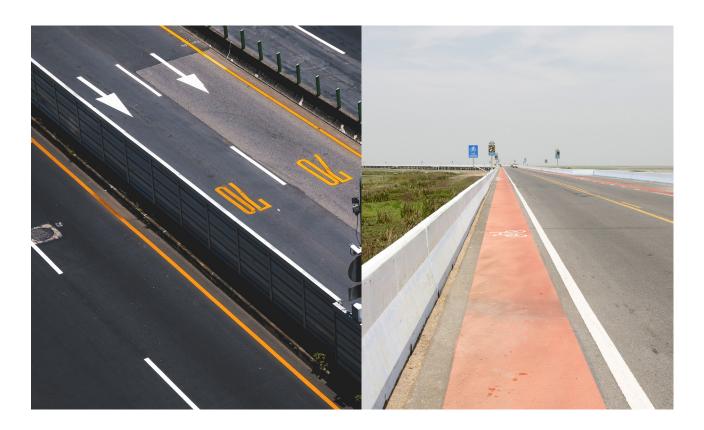

# **Road Markings**

Expert Power offers road marking services designed for UAE's climate. Our thermoplastic and paint solutions create clear lane divisions, pedestrian crossings, and directional indicators that maintain visibility in extreme desert conditions.