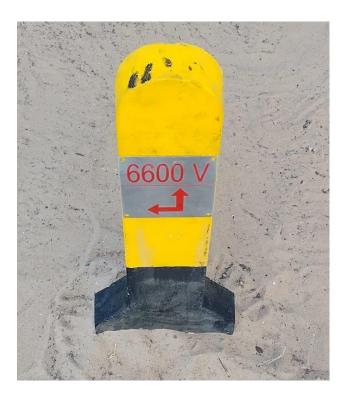

### **Cable & Route Markers**

Robust underground utility identifiers that prevent accidental excavation damage. These markers clearly indicate buried cable paths with essential information about voltage, ownership, and emergency contact details for safe digging operations.