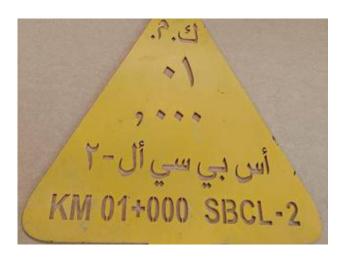

### **Cable & Route Markers**

Robust underground utility identifiers that prevent accidental excavation damage. These markers clearly indicate buried cable paths with essential information about voltage, ownership, and emergency contact details for safe digging operations.