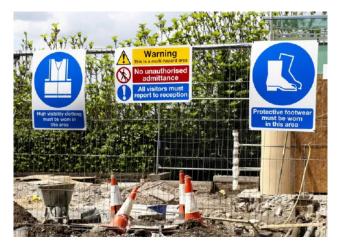

# **Safety Signs**

High-visibility safety signs manufactured with premium materials to withstand harsh environments. These essential indicators communicate proper procedures, emergency exits, and equipment locations, helping prevent workplace accidents and ensure compliance.

# **Warning Signs**

Danger signs featuring vivid colors and universal symbols are designed to alert personnel to immediate hazards, these durable signs provide clear warnings about potential risks in industrial and construction environments.