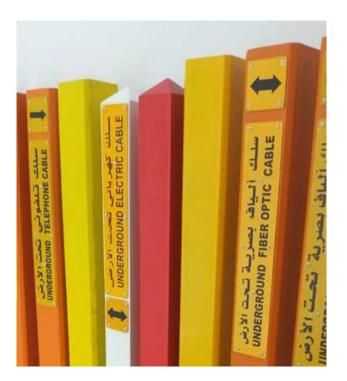

### **Cable & Route Markers**

Robust underground utility identifiers that prevent accidental excavation damage. These markers clearly indicate buried cable paths with essential information about voltage, ownership, and emergency contact details for safe digging operations.