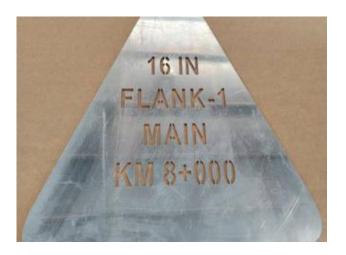

# **Pipeline KM Markers**

Distance-indicating markers manufactured for long-term outdoor performance. These sequential identifiers help maintenance teams locate specific pipeline sections quickly, displaying kilometer points and directional information for efficient field operations.