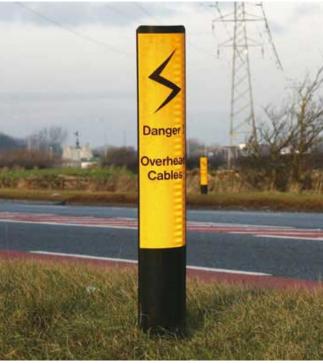

# **Tower Line Markers**

High-visibility markers designed for overhead power infrastructure. These aviation warning indicators feature reflective elements and durable construction to identify transmission lines and towers, enhancing safety for both aircraft and maintenance crews.