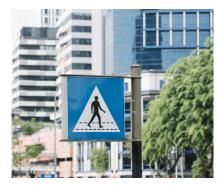

# **Traffic Signs**

Expert Power's traffic signs feature durable aluminum construction with high-grade reflective sheeting, ensuring 24/7 visibility. These UAE-compliant signs communicate essential regulations, warnings, and guidance for safer roadways.

### Traffic & Road Signs