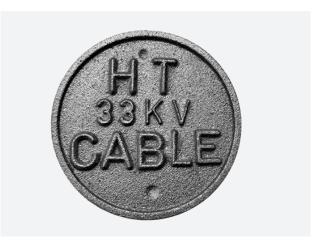

### **Cable & Route Markers**

Robust underground utility identifiers that prevent accidental excavation damage. These markers clearly indicate buried cable paths with essential information about voltage, ownership, and emergency contact details for safe digging operations.