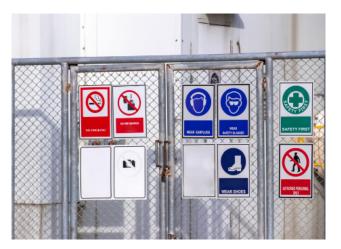

# **Safety Signs**

High-visibility safety signs manufactured with premium materials to withstand harsh environments. These essential indicators communicate proper procedures, emergency exits, and equipment locations, helping prevent workplace accidents and ensure compliance.

# **Warning Signs**

Danger signs featuring vivid colors and universal symbols are designed to alert personnel to immediate hazards, these durable signs provide clear warnings about potential risks in industrial and construction environments.