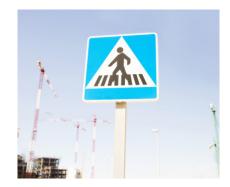

# **Traffic Signs**

Expert Power's traffic signs feature durable aluminum construction with high-grade reflective sheeting, ensuring 24/7 visibility. These UAE-compliant signs communicate essential regulations, warnings, and guidance for safer roadways.

### Traffic & Road Signs