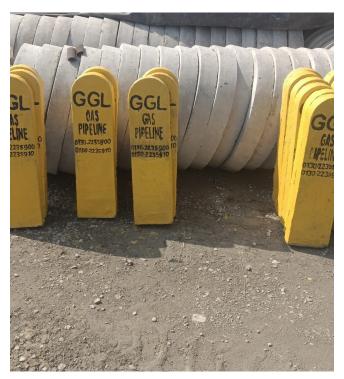

### **Cable & Route Markers**

Robust underground utility identifiers that prevent accidental excavation damage. These markers clearly indicate buried cable paths with essential information about voltage, ownership, and emergency contact details for safe digging operations.