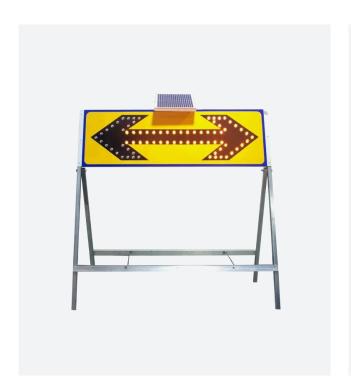

# **LED Traffic Signs**

LED traffic signs deliver superior visibility in UAE's varied weather conditions. Energy-efficient and programmable, these dynamic displays provide real-time information, enhancing road safety across the Emirates.