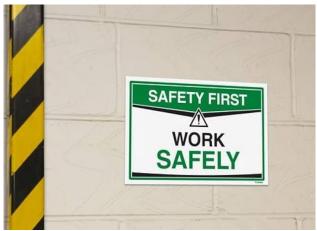

# **Safety Signs**

High-visibility safety signs manufactured with premium materials to withstand harsh environments. These essential indicators communicate proper procedures, emergency exits, and equipment locations, helping prevent workplace accidents and ensure compliance.