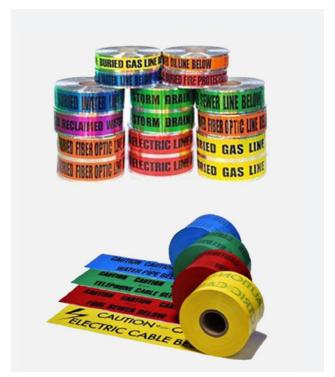

Road & Traffic Signs | 10 |
| Outdoor Signages     | 13 |
| Digital Displays     | 17 |
| Indoor Signages      | 20 |
| Contact              | 24 |

# Project Portfolio









#### Pipe Markers & Labels

Pipe and duct marking solutions ensure facility safety and operational efficiency through standardized identification systems, compliant with regional regulations and international best practices for industrial environments.



## **Duct Identification & Markings**





#### **Electrical Identification Signs**

Electrical identification signs provide critical safety information and circuit clarification through standardized labeling systems, supporting efficient maintenance operations and emergency response procedures in commercial facilities.





#### **Underground Warning Tapes**





#### **UL Exit Signs & Photoluminescent Signs**

UL exit signs and photoluminescent signs deliver life-saving emergency evacuation guidance through certified illumination systems, ensuring continuous visibility and safe passage during power failures and low-light conditions.







#### Cable Cover Tiles & Pipeline Markers





#### Facility Signs

Facility signs establish clear operational guidelines and important notifications through strategically placed visual communications, enhancing daily operations and visitor orientation in public and private buildings.













#### Property Signs & Project Signs













#### Safety Signs

Safety signs protect lives and prevent workplace accidents through standardized hazard warnings and precautionary messages, promoting a secure envir