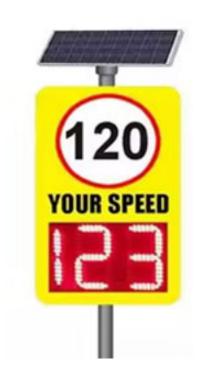

#### **LED Road Signages**

LED road signs illuminate vital traffic information and directional guidance through energy-efficient technology, providing enhanced visibility and driver safety during nighttime hours and adverse weather conditions.