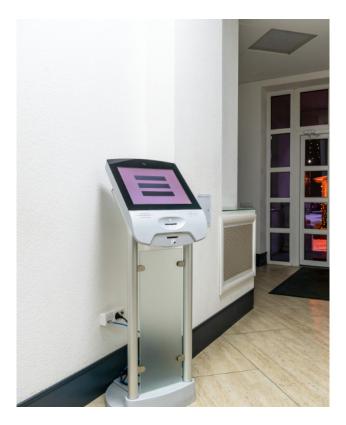

o Walls

Video walls create immersive visual experiences through synchronized multi-screen arrays, elevating public spaces and presentation venues with dynamic digital content and entertainment displays.



#### **DIGITAL DISPLAYS**

#### Dynamic Content Signage

Dynamic content signage engages audiences through real-time information updates and multimedia presentations, revolutionizing public communication and brand storytelling in retail and corporate environments.



#### Restaurant Menu Boards



#### **DIGITAL DISPLAYS**

## Floor Standing Displays

Floor standing displays capture attention at eye level through freestanding promotional units and portable exhibit systems, enabling flexible merchandising and information presentation in retail environments.





#### Interactive Kiosks





#### Shop Signs & Retail Signs

Retail and shop signs convert storefronts into customer magnets through attractive fascias and window graphics, communicating brand personality and promotional offers to passing foot traffic.







20

#### Lobby and Reception Signs

Lobby and reception signs establish prestigious first impressions through elegant materials and refined typography, reflecting corporate sophistication and professional character in entrance areas.







#### Pop-ups & Wayfinder Signages

Pop-up and wayfinder signages navigate visitors through temporary events and permanent facilities via clear directional information, optimizing traffic flow and user experience in public spaces.





#### Wall Graphics and Murals





## **Hotel Signages**

Hotel signages harmonize guest