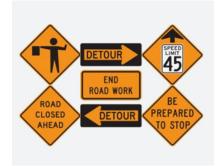

#### **ROAD SIGNS**

## Traffic Signs

Traffic signs direct vehicle flow and pedestrian movement through standardized symbols and clear directives, maintaining orderly circulation and reducing congestion in parking areas and roadways.

#### Traffic Control Devices