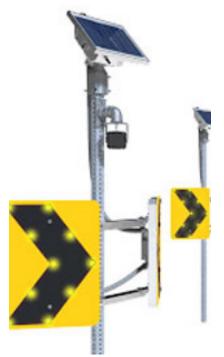

#### **LED Road Signages**

LED road signs illuminate vital traffic information and directional guidance through energy-efficient technology, providing enhanced visibility and driver safety during nighttime hours and adverse weather conditions.