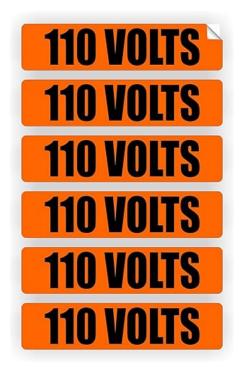

#### **Electrical Identification Signs**

Electrical identification signs provide critical safety information and circuit clarification through standardized labeling systems, supporting efficient maintenance operations and emergency response procedures in commercial facilities.