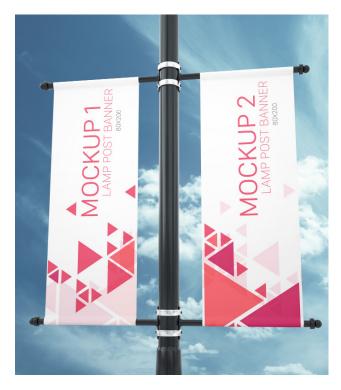

#### Lamp Posts and Banners

Lamp posts and banners integrate promotional messaging into urban landscapes through coordinated street-level displays, creating engaging public space experiences and community announcements in downtown districts.