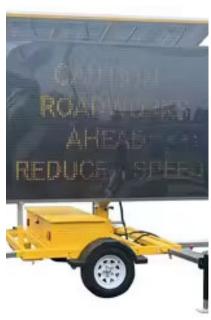

#### **LED Road Signages**

LED road signs illuminate vital traffic information and directional guidance through energy-efficient technology, providing enhanced visibility and driver safety during nighttime hours and adverse weather conditions.