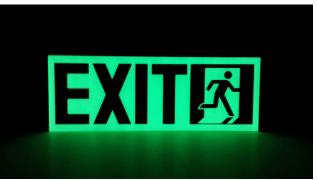

#### **UL Exit Signs & Photoluminescent Signs**

UL exit signs and photoluminescent signs deliver life-saving emergency evacuation guidance through certified illumination systems, ensuring continuous visibility and safe passage during power failures and low-light conditions.