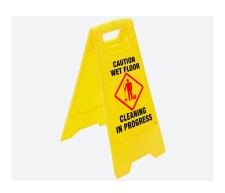

#### Safety Signs

Safety signs protect lives and prevent workplace accidents through standardized hazard warnings and precautionary messages, promoting a secure environment and regulatory compliance in industrial settings.