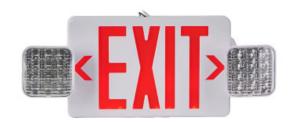

#### **UL Exit Signs & Photoluminescent Signs**

UL exit signs and photoluminescent signs deliver life-saving emergency evacuation guidance through certified illumination systems, ensuring continuous visibility and safe passage during power failures and low-light conditions.