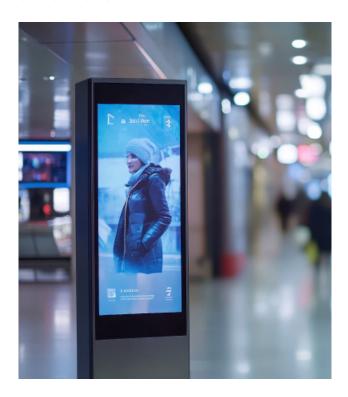

#### Dynamic Content Signage

Dynamic content signage engages audiences through real-time information updates and multimedia presentations, revolutionizing public communication and brand storytelling in retail and corporate environments.