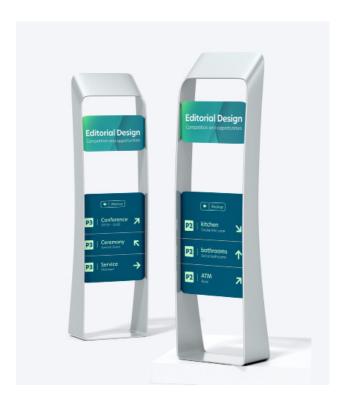

#### Direction & Wayfinder Signs

Direction and wayfinder signs guide visitors through complex spaces with logical routing information and clear destination indicators, streamlining navigation in large facilities and public venues.

#### Pop-ups & Wayfinder Signages

Pop-up and wayfinder signages navigate visitors through temporary events and permanent facilities via clear directional information, optimizing traffic flow and user experience in public spaces.