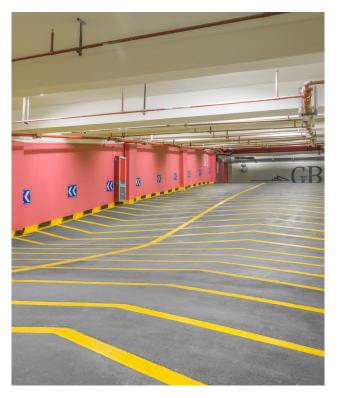

pedestrian movement through standardized symbols and clear directives, maintaining orderly circulation and reducing congestion in parking areas and roadways.













#### Traffic Control Devices













#### **ROAD SIGNS**

#### **LED Road Signages**

LED road signs illuminate vital traffic information and directional guidance through energy-efficient technology, providing enhanced visibility and driver safety during nighttime hours and adverse weather conditions.







#### Parking Signs











#### **ROAD SIGNS**

#### Direction & Wayfinder Signs

Direction and wayfinder signs guide visitors through complex spaces with logical routing information and clear destination indicators, streamlining navigation in large facilities and public venues.





#### **Road Markings**





# Billboards and Unipoles

Billboard and unipole structures command attention through towering roadside displays and strategic placement, maximizing brand exposure and advertising reach along major highways and urban corridors.







#### Lamp Posts and Banners

Lamp posts and banners integrate promotional messaging into urban landscapes through coordinated street-level displays, creating engaging public space experiences and community announcements in downtown districts.





#### Fence Banners



## **Building Signs**

Building signs transform architectural facades into brand statements through dimensional letters and corporate identity displays, establishing professional presence and property recognition in commercial developments.



## Channel Letter Signages



# Entrance Signage