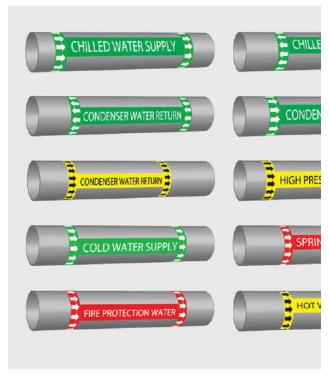

#### Pipe Markers & Labels

Pipe and duct marking solutions ensure facility safety and operational efficiency through standardized identification systems, compliant with regional regulations and international best practices for industrial environments.