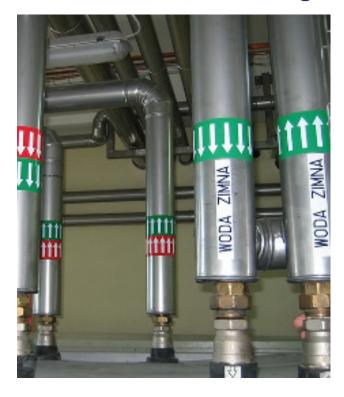

#### Pipe Markers & Labels

Pipe and duct marking solutions ensure facility safety and operational efficiency through standardized identification systems, compliant with regional regulations and international best practices for industrial environments.