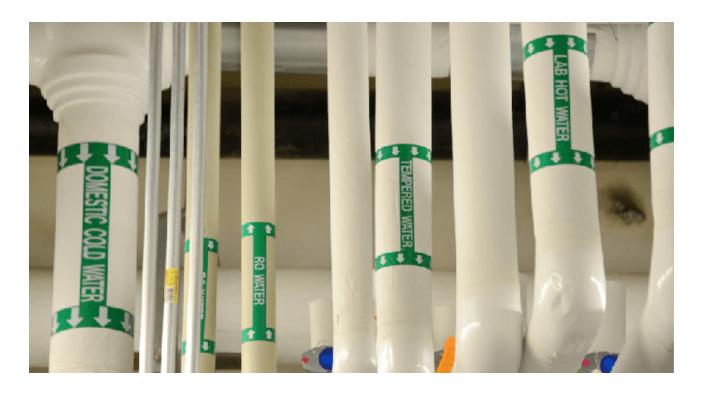

#### Pipe Markers & Labels

Pipe and duct marking solutions ensure facility safety and operational efficiency through standardized identification systems, compliant with regional regulations and international best practices for industrial environments.