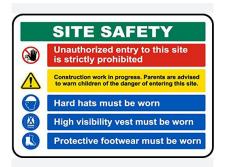

#### Facility Signs

Facility signs establish clear operational guidelines and important notifications through strategically placed visual communications, enhancing daily operations and visitor orientation in public and private buildings.