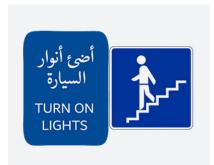

#### Safety Signs

Safety signs protect lives and prevent workplace accidents through standardized hazard warnings and precautionary messages, promoting a secure environment and regulatory compliance in industrial settings.

#### Fire & Emergency Signs