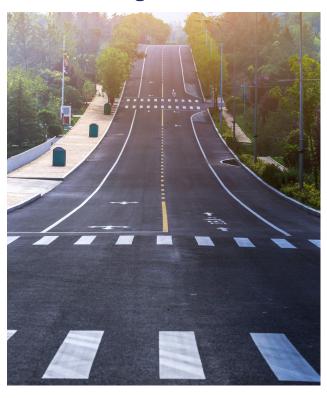

## Traffic Signs

Traffic signs direct vehicle flow and pedestrian movement through standardized symbols and clear directives, maintaining orderly circulation and reducing congestion in parking areas and roadways.

#### **Road Markings**