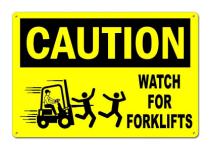

#### Safety Signs

Safety signs protect lives and prevent workplace accidents through standardized hazard warnings and precautionary messages, promoting a secure environment and regulatory compliance in industrial settings.