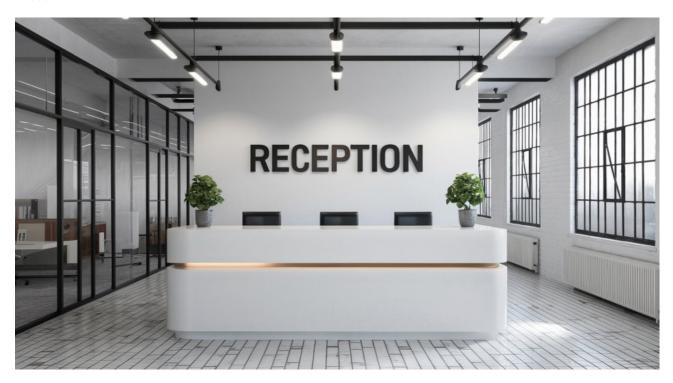

#### Lobby and Reception Signs

Lobby and reception signs establish prestigious first impressions through elegant materials and refined typography, reflecting corporate sophistication and professional character in entrance areas.