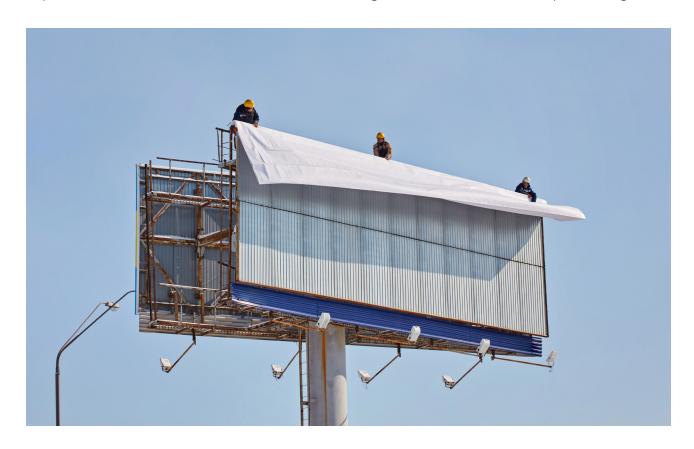

# Billboards and Unipoles

Billboard and unipole structures command attention through towering roadside displays and strategic placement, maximizing brand exposure and advertising reach along major highways and urban corridors.