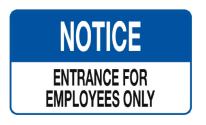

#### Facility Signs

Facility signs establish clear operational guidelines and important notifications through strategically placed visual communications, enhancing daily operations and visitor orientation in public and private buildings.