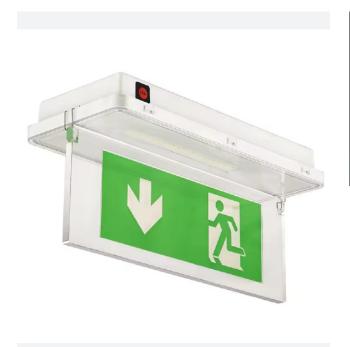

#### **UL Exit Signs & Photoluminescent Signs**

UL exit signs and photoluminescent signs deliver life-saving emergency evacuation guidance through certified illumination systems, ensuring continuous visibility and safe passage during power failures and low-light conditions.