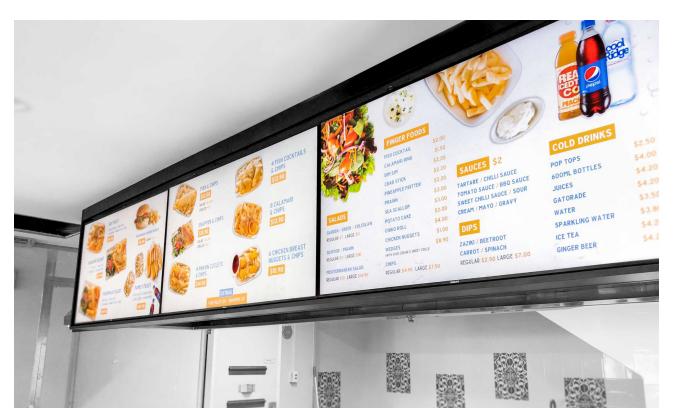

nd Wayfinder Signs





#### **DIGITAL DISPLAYS**

#### **LED Billboards**

LED billboards illuminate commercial messages with brilliant clarity through programmable light-emitting diode technology, delivering high-impact advertising and public information in high-traffic locations.



#### Video Walls

Video walls create immersive visual experiences through synchronized multi-screen arrays, elevating public spaces and presentation venues with dynamic digital content and entertainment displays.



#### **DIGITAL DISPLAYS**

#### Dynamic Content Signage

Dynamic content signage engages audiences through real-time information updates and multimedia presentations, revolutionizing public communication and brand storytelling in retail and corporate environments.



#### Restaurant Menu Boards



#### **DIGITAL DISPLAYS**

## Floor Standing Displays

Floor standing displays capture attention at eye level through freestanding promotional units and portable exhibit systems, enabling flexible merchandising and information presentation in retail environments.





#### Interactive Kiosks





#### Shop Signs & Retail Signs

Retail and shop signs convert storefronts into customer magnets through attractive fascias and window graphics, communicating brand personality and promotional offers to passing foot traffic.







20

#### Lobby and Reception Signs

Lobby and reception signs establish prestigious first impressions through elegant materials and refined typography, reflecting corporate sophistication and professional character in entrance areas.







#### Pop-ups & Wayfinder Sig