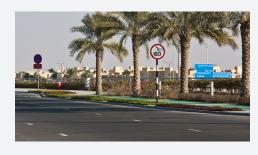

## Traffic Signs

Traffic signs direct vehicle flow and pedestrian movement through standardized symbols and clear directives, maintaining orderly circulation and reducing congestion in parking areas and roadways.

#### Traffic Control Devices