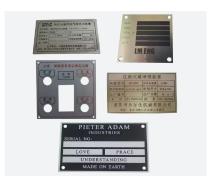

#### **Engravings & Etched Tags**

Engraved and etched signs create lasting impressions through precision-crafted lettering and designs, transforming ordinary identification plates into sophisticated architectural elements and premium branding statements.

#### Aluminum & Stainless Steel Tags