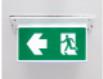

#### **UL Exit Signs & Photoluminescent Signs**

UL exit signs and photoluminescent signs deliver life-saving emergency evacuation guidance through certified illumination systems, ensuring continuous visibility and safe passage during power failures and low-light conditions.