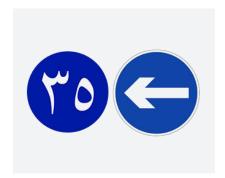

## Traffic Signs

Traffic signs direct vehicle flow and pedestrian movement through standardized symbols and clear directives, maintaining orderly circulation and reducing congestion in parking areas and roadways.

#### Traffic Control Devices