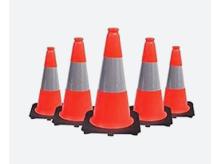

## Traffic Signs

Traffic signs direct vehicle flow and pedestrian movement through standardized symbols and clear directives, maintaining orderly circulation and reducing congestion in parking areas and roadways.