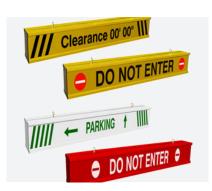

#### **LED Road Signages**

LED road signs illuminate vital traffic information and directional guidance through energy-efficient technology, providing enhanced visibility and driver safety during nighttime hours and adverse weather conditions.